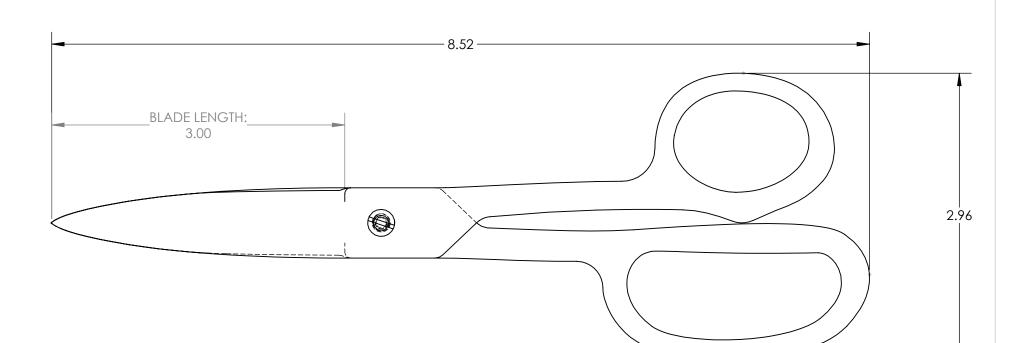

| UNLESS OTHERWISE SPECIFIED:<br>DIMENSIONS ARE IN INCHES                                                  |      |      |          | TOLERANCES:<br>X.XX= ±0.250 | ST                                          | 42                   | ΙΤΟΟ         | M    |
|----------------------------------------------------------------------------------------------------------|------|------|----------|-----------------------------|---------------------------------------------|----------------------|--------------|------|
|                                                                                                          | NAME | SIGN | DATE     | X.XXX= ±0.015               | The Global Source for Stainless Steel Tools |                      |              |      |
| DRAWN                                                                                                    | A.T. |      | 04.05.19 | X.XXXX = -0.0015            |                                             |                      |              |      |
| APPV'D                                                                                                   |      |      |          | 7.00000 0.0010              |                                             |                      |              |      |
| MATERIAL:                                                                                                |      |      |          |                             | TITLE:                                      |                      |              |      |
| 420 MAGNETIC S.S.                                                                                        |      |      |          |                             | 8.5" HEAVY DUTY SCISSORS                    |                      |              |      |
| THIS DRAWING IS THE PROPERTY OF STERITOOL, INC. ANY<br>REPRODUCTIONS OR MODIFICATIONS OF THIS DRAWING OR |      |      |          |                             | PART NO.                                    | <sup>NO.</sup> 10187 |              | REV: |
| ITS CONTENTS WITHOUT THE CONSENT OF STERITOOL, INC. IS PROHIBITED.                                       |      |      |          |                             | SCALE: 1:1                                  |                      | Sheet 1 of 1 | A    |